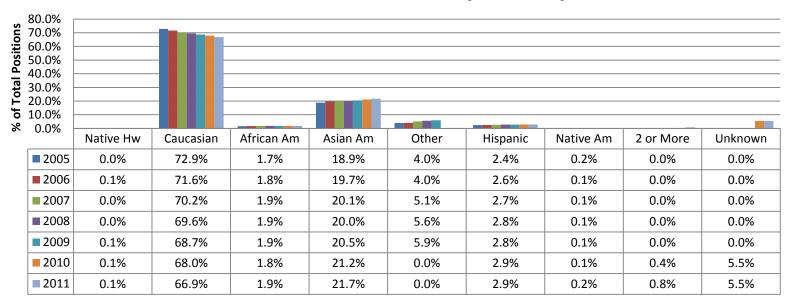

#### **Undergraduate Enrollment by Gender**



#### **Undergraduate Enrollment by Ethnicity**



#### **Bachelor's Degrees by Gender**



# **Bachelor's Degrees by Ethnicity**



# **Master's Enrollment by Gender**



# Master's Enrollment by Ethnicity



# **Master's Degrees by Gender**



#### **Master's Degrees by Ethnicity**



#### **Doctoral Enrollment by Gender**



#### **Doctoral Enrollment by Ethnicity**



#### **Doctoral Degrees by Gender**



# **Doctoral Degrees by Ethnicity**



#### **Assistant Professor Positions by Gender**



# **Assistant Professor Positions by Ethnicity**



#### **Associate Professor Positions by Gender**



# **Associate Professor Positions by Ethnicity**



#### **Full Professor Positions by Gender**



# **Full Professor Positions by Ethnicity**