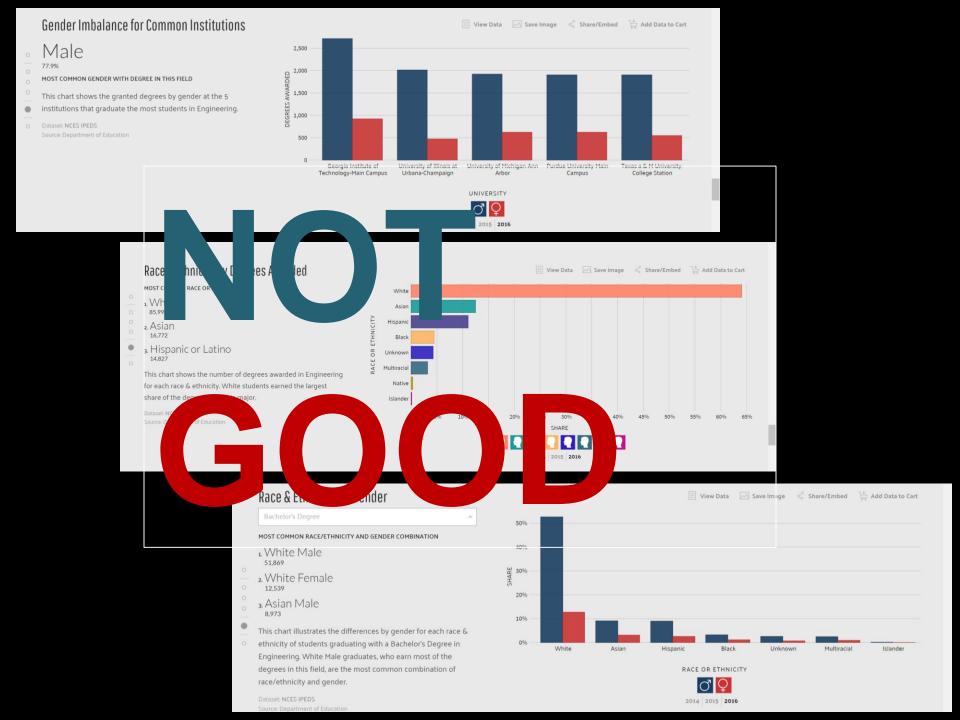

# MIND THE CULTURE GAP

communicate more broadly

STALE

PALE

&

MALE

Hardhats...

Soooo many hardhats.